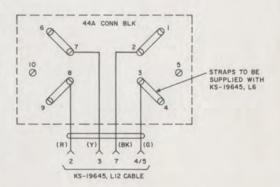

**2.003** On page 7, following KS-19645, List 11 Network (Fig. 4), add:

KS-19645, List 6 Recorder Connector

- The KS-19645, List 12 cable has been developed for use with the KS-19645, List 2 recorder connector to allow the customer to terminate his interface leads on screw terminals rather than on the Cannon plug. See Fig. 29.
- 2.004 On page 14, at the end of the Connection Index listing, add: Fig. 29—KS-19645, List
  6 Recorder Connector.

Fig. 29-KS-19645, List 6 Recorder Connector