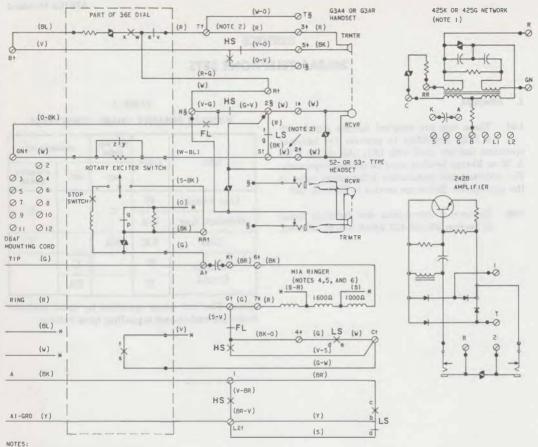

**Note:** For use when specified by local instructions for end-to-end signaling installations.

1. 425G NETWORK ELECTRICALLY THE SAME AS 425K NETWORK, THE 425K NETWORK PROVIDES S AND T TIE POINT TERMINALS.

- 2. STRAPS REQUIRED ON 425K NETWORK.
- 3. A KS-8109L2 OR KS-20419L1 BUZZER CAN BE MOUNTED IN THESE SETS FOR USE AS AN AUXILIARY SIGNAL. USE SPARE CONDUCTORS TO CONNECT TO EQUIPMENT.
- 4. IF CAPACITOR IS NOT REQUIRED IN RINGER CIRCUIT, MOVE (BR) LEAD FROM K TO A OF NETWORK.
- 5. TO SILENCE RINGER PERMANENTLY MOVE (P) RINGER LEAD FROM TERMINAL 7 TO TERMINAL 6 OF TBI.
- 6. FOR LINE AND RINGER CONNECTIONS REFER TO TABLE B.
- 7. LINE SWITCH SEQUENCE:

bc - MAKES de - MAKES

ab - BREAKS

fg - BREAKS

#### LEGEND

- \* INSULATE AND STORE † NETWORK TERMINAL, UNDESIGNATED TERMINALS ARE ON TB2
- + TERMINAL ON TBI S TERMINAL OR CONNECTION ON 242B AMPLIFIER

FL - FLASH KEY

HS - HEADSET ON-OFF KEY

LS - LINE SWITCH

### CONNECTIONS ON 425G OR CURRENT 425K NETWORKS

| LEADS             | COLOR | 425G        | 425K            |  |
|-------------------|-------|-------------|-----------------|--|
| LINE SWITCH       | ВК    | BK 2 OF     |                 |  |
|                   | W-BL  | тві         | NETWORK         |  |
| DIAL              | R     |             |                 |  |
| 242B<br>AMPLIFIER | W-0   | 3 OF<br>TBI | T OF<br>NETWORK |  |

| TBI | STRAP COLOR | NETWORK         |
|-----|-------------|-----------------|
| 2>  | (w)         | <s< td=""></s<> |
| 3>  | (R)         | — < т           |

Fig. 1-2663A1 Telephone Set Connections

TABLE B