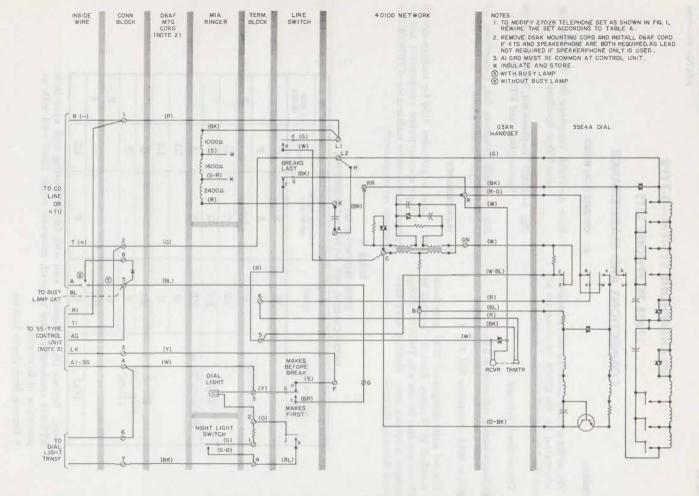

## 2. CONNECTION INDEX

- Table A—2702B Telephone Set, Modifications For 3-Type Speakerphone
- Fig. 1—2702B Telephone Set, Wired For 3-Type Speakerphone and KTS Use
- Fig. 2—2702B Telephone Set, Connections To 3-Type Speakerphone

MODIFICATIONS FOR 3-TYPE SPEAKERPHONE

| WIRE OR LEAD               | COLOR | REMOVE FROM<br>NETWORK | CONNECT TO |                |
|----------------------------|-------|------------------------|------------|----------------|
|                            |       |                        | NET.       | TERM.<br>BLOCK |
| Line Switch                | W     | F                      | C          |                |
|                            | S     | A                      | F          |                |
|                            | Y     | L2                     |            | 3              |
|                            | BR    | C                      | G          |                |
| Ringer                     | BK    | G                      | L1         |                |
| Network Strap              | BK    | *                      | A          |                |
| D6AF<br>Mtg Cord<br>(Note) | R     |                        | L1         |                |
|                            | G     |                        | L2         | T              |
|                            | BL    |                        | G          | 1              |
|                            | Y     |                        | F          |                |
|                            | W     |                        |            | 3              |
|                            | BK    |                        |            | 4              |
| Dial                       | G     | F                      | L2         |                |

*Note:* Replace D5AK mounting cord with D6AF mounting cord when both KTS and speakerphone are required, otherwise retain D5AK cord with no connection to G terminal.

<sup>\*</sup> Remove from stored location.

Fig. 1—2702B Telephone Set, Wired For 3-Type Speakerphone and KTS Use

Fig. 2-\$2702B Telephone Set, Connections To 3-Type Speakerphone

Page 3 3 Pages