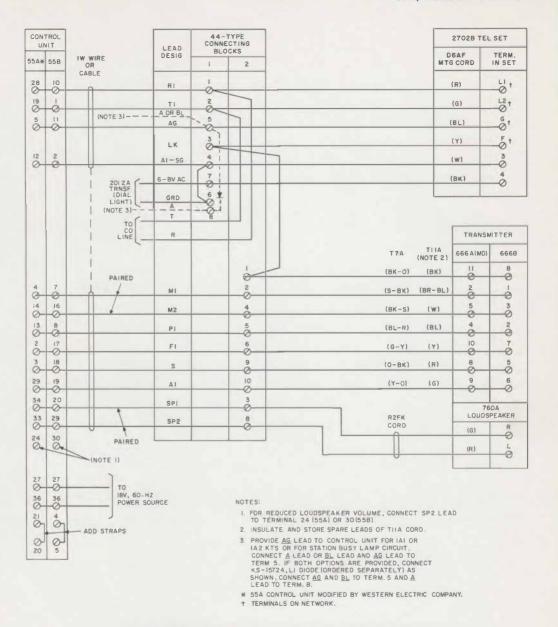

## 2. CONNECTION INDEX

- Table A—2702B Telephone Set, Modifications For 3-Type Speakerphone
- Fig. 1—2702B Telephone Set, Wired For 3-Type Speakerphone and KTS Use
- Fig. 2—2702B Telephone Set, Connections To 3-Type Speakerphone

Fig. 1—2702B Telephone Set, Wired For 3-Type Speakerphone and KTS Use

Fig. 2-\$2702B Telephone Set, Connections To 3-Type Speakerphone

Page 3 3 Pages