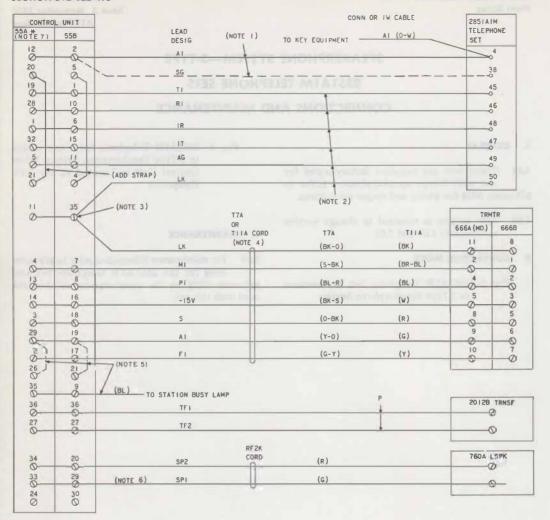

## 2. CONNECTION INDEX

Fig. 1—2851A1M Telephone Set, Connections to 3-Type Speakerphone System

Fig. 2—2851A1M Telephone Set, Connections to 3-Type Speakerphone System When Control Unit is Located at the KTS Equipment

## NOTES:

- 1. FOR IAI, IA2 AND 6A KEY TELEPHONE SYSTEMS, CONNECT AI LEAD TO TERMINAL 4 ON CLIP-TYPE CONNECTING BLOCK, FOR IA KEY TELEPHONE SYSTEM CONNECT SG LEAD TO TERMINAL 38 ON CLIP-TYPE CONNECTING BLOCK AND MOVE (Y) LINE SWITCH LEAD FROM 4 TO II OF SCREW TERMINAL FIELD.
- 2. DO NOT CONNECT TI, RI, IR, IT, AG AND LK LEADS IN CABLE TO KEY EQUIPMENT.
- 3. TIE POINT FOR LK LEADS BETWEEN TELEPHONE SET AND TRANSMITTER WHEN CONTROL UNIT IS LOCATED NEAR TELEPHONE SET.
- 4. INSULATE AND STORE UNUSED LEADS OF TITA CORD.
- 5. STRAP AS INDICATED AND CONNECT (BL) LEAD WHEN STATION BUSY LAMP IS CONTROLLED BY SPEAKERPHONE.
- 6. TO REDUCE LOUDSPEAKER VOLUME, CONNECT SPI LEAD TO TERMINAL 24 (55A) OR 30 (55B).
- 7. S5A\* CONTROL UNIT MODIFIED BY WESTERN ELECTRIC CO. FOR USE WITH "TOUCH-TONE" (R) TELEPHONE SETS.

Fig. 1—2851A1M Telephone Set, Connections to 3-Type Speakerphone System