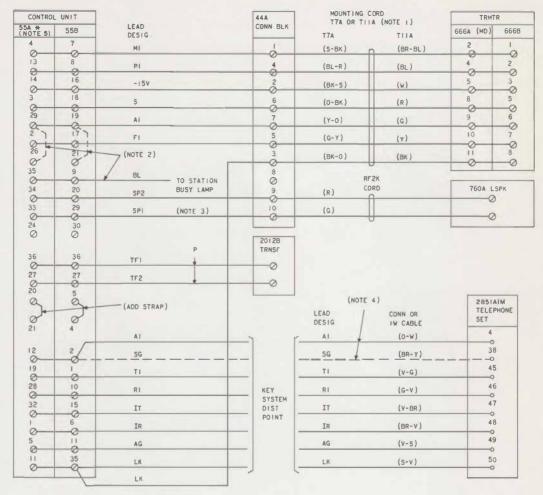

## 2. CONNECTION INDEX

Fig. 1—2851A1M Telephone Set, Connections to 3-Type Speakerphone System

Fig. 2—2851A1M Telephone Set, Connections to 3-Type Speakerphone System When Control Unit is Located at the KTS Equipment

#### NOTES:

- I. INSULATE AND STORE UNUSED LEADS OF TITA CORD.
- 2. STRAP AS INDICATED AND CONNECT (BL) LEAD WHEN STATION BUSY LAMP IS CONTROLLED BY SPEAKERPHONE.
- 3. TO REDUCE LOUDSPEAKER VOLUME, CONNECT SPI LEAD TO TERMINAL 24 (55A) OR 30 (55B).
- 4. FOR IAI, IA2, AND 6A KEY TELEPHONE SYSTEMS CONNECT AI LEAD TO TERMINAL 4 ON CLIP-TYPE CONNECTING BLOCK, FOR IA KEY TELEPHONE SYSTEM CONNECT SG LEAD TO TERMINAL 38 ON CLIP-TYPE CONNECTING BLOCK AND MOVE (Y) LINE SWITCH LEAD FROM 4 TO 11 OF SCREW TERMINAL FIELD
- 5. 55A \* CONTROL UNIT MODIFIED BY WESTERN ELECTRIC CO. FOR USE WITH "TOUCH-TONE" TELEPHONE SETS.

Fig. 2—2851A1M Telephone Set, Connections to 3-Type Speakerphone System When Control Unit is Located at the KTS Equipment

Page 3 3 Pages